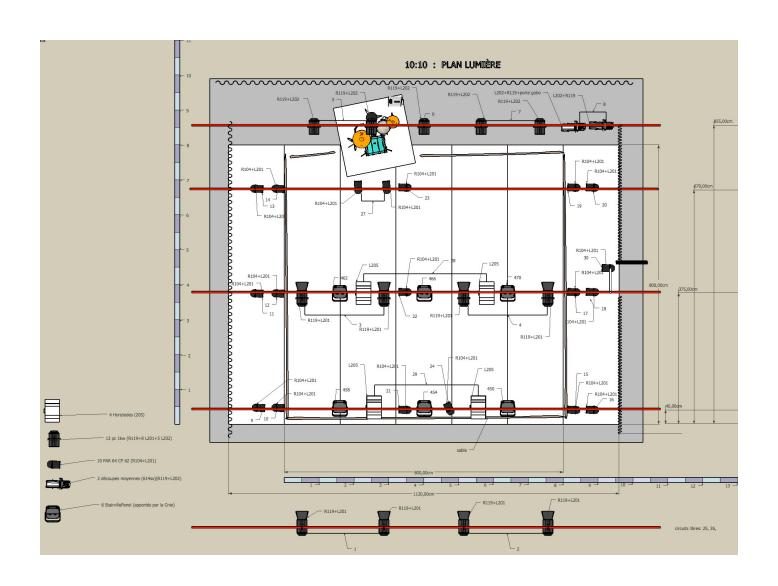

## 5.<u>Light: (28 channels 2 KW(except public light))</u>

#### We ask:

- -1 lightning board
- -2 profiles 1 KW medium with knives, type 614 sx juliat.
- -13 PC 1KW with flaps
- -19 PAR 64 solo (cp62)
- -4 asymétric ADB ACP 1001 cyclorama
- !!!1 DMX BACK RIGHT GROUND AND ONE DMX AT GRILL !!!

#### Gels:

L205: 4 ADB ACP 1001 cyclorama L201: 8 pc 1kw, 19 PAR 64, L202: 5 pc 1kw, 2 prof. 1kw

**DIFF:** R104: 19 PARS

R119: 13 Pc 1kw

2 profiles 1kw